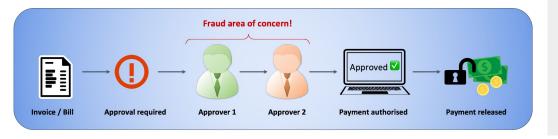

# Challenge with existing control protocol System control:

Higher risk / value payments require approval, generally from management.

#### **Control failure:**

Control fails when the approver or approvers are acting in collusion with fraudsters and approve fraudulent payments.