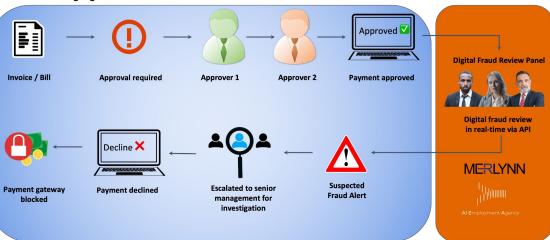

#### How it Works

- 1. The Digital Fraud Review Panel is integrated into the accounts payable component of the existing system, after the payment approval by the regular approver.
- 2. The Panel digitally reviews the transaction for suspicious behavior. The response is returned in real-time via API.
- 3. Potential fraud detected by the Panel raises an alert and escalates the payment for further investigation.
- 4. The rationale for the "flagged transaction" is logged for audit or regulatory scrutiny down the line.
- 5. Payment is blocked until senior management has investigated and approved the release.

The AI Employment Agency is Merlynn's platform from which organizations access Digital Twins via API, to integrate them into existing systems.

Workflow including Digital Fraud Review