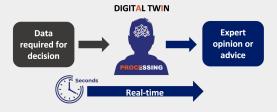

#### What is a Merlynn Digital Twin?

Merlynn Digital Twins are AI replicas of human experts' decisions, opinion or advice - in this case the fraud experts' identification of suspicious activity. Digital Twins analyze transactions and respond exactly as the human expert would. Digital Twin decisions are available in real-time, 365 days a year and 24/7

MERLYNN

**DIGITAL TWIN** 